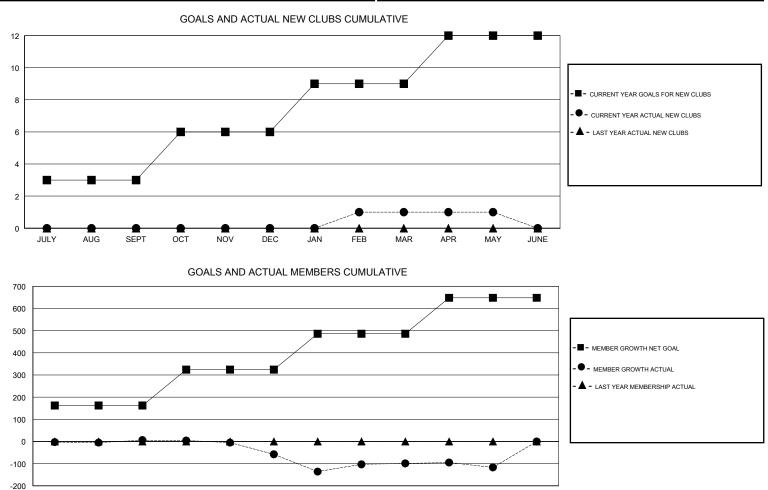

## SAYED RIZWAN QADRI GMT:

| GMT: SAYED RIZWAN QADRI |               |             | LOCATION ZIMBABWE |                                  |                           | GMT CA                  |                                                    |  |
|-------------------------|---------------|-------------|-------------------|----------------------------------|---------------------------|-------------------------|----------------------------------------------------|--|
|                         | Club          | S           |                   | Members<br>RESULTS FOR 2018-2019 |                           |                         |                                                    |  |
|                         | RESULTS FOR   | R 2018-2019 |                   |                                  |                           |                         |                                                    |  |
| QUARTER                 | NEW CLUB GOAL | NEW CLUBS   | DROPPED CLUBS     | QUARTER                          | MEMBER GROWTH NET<br>GOAL | MEMBER GROWTH<br>ACTUAL | DROPPED<br>MEMBERS ACTUAL<br>(including transfers) |  |
| JULY/AUG/SEPT           | 3             | 0           | 0                 | JULY/AUG/SEPT                    | 162                       | 36                      | 27                                                 |  |
| OCT/NOV/DEC             | 3             | 0           | 0                 | OCT/NOV/DEC                      | 162                       | 10                      | 71                                                 |  |
| JAN/FEB/MAR             | 3             | 1           | 2                 | JAN/FEB/MAR                      | 162                       | 79                      | 103                                                |  |
| APR/MAY/JUNE            | 3             | 0           | 0                 | APR/MAY/JUNE                     | 162                       | 22                      | 36                                                 |  |

JULY AUG SEPT OCT NOV DEC JAN FEB MAR APR MAY JUNE

| DROPPED CLUBS: 2 |     | 26 CLUBS OF 45 ADDED 1 OR MORE<br>NEW MEMBERS | GENDER DISTRIBUTION<br>MALE 574 (50.80%)<br>FEMALE 556 (49.20%) |  |
|------------------|-----|-----------------------------------------------|-----------------------------------------------------------------|--|
| DROPPED MEMBERS  |     |                                               | Women Percentage Fiscal Year Goal: 50%                          |  |
| DECEASED         | 8   | CLICK HERE FOR CUMULATIVE                     | TOTAL FAMILY UNIT MEMBERS                                       |  |
| CLUB CANCELLED   | 24  | MEMBERSHIP DATA                               | FAMILY MEMBERS PAYING HALF                                      |  |
| OTHER            | 205 |                                               |                                                                 |  |
| TOTAL            | 237 |                                               |                                                                 |  |